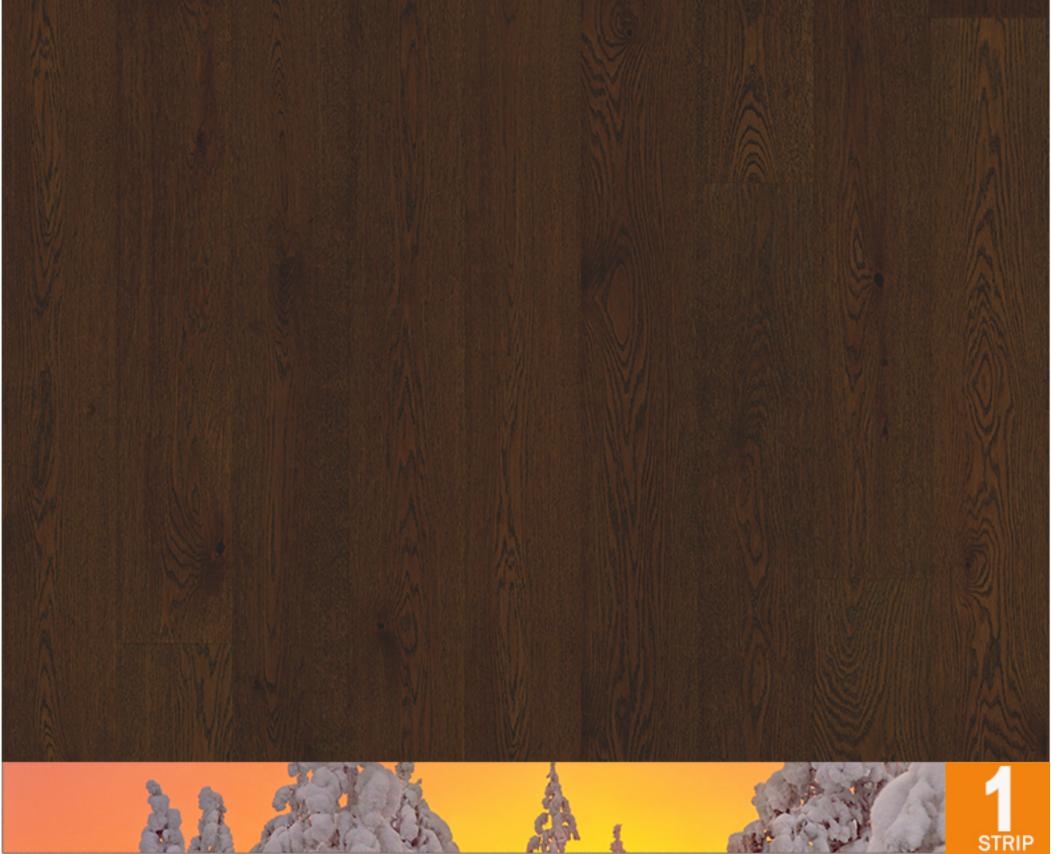

## OAK PREMIUM GEMINI MATT

Matt lacquer, brushed, 4-sided bevel

ARTICLE

101112286525712440

| Board thickness (mm):                | 14    |
|--------------------------------------|-------|
| Width (mm):                          | 188   |
| Length (mm):                         | 2000  |
| Single board area (m <sup>2</sup> ): | 0.375 |
| Boards per package (pieces):         | 8     |
| Package volume (m <sup>2</sup> ):    | 3.00  |
| Package weight (kg):                 | 23    |

Careful brushing of the surface emphasizes the unique texture and grain structure of the oak in this dark, matt lacquered floor. Bevelled edges enhance the wide 1-strip format of the boards.

Oak grading with knots and fillings. Allowed: Color variation; rare sapwood;

large sound and black knots; filled and partly filled knots and cracks.

Installation method: Floating/glue down

Color change: Visible color change over time, patinates.

Floor heating: Suitable

\* ask your seller about conditions