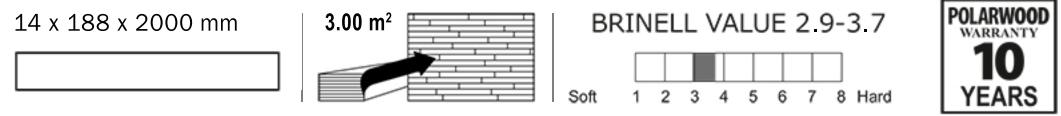

## OAK PREMIUM GEMINI MATT

Matt lacquer, brushed, 4-sided bevel

ARTICLE

101112286525712440

| Board thickness (mm):                | 14    |
|--------------------------------------|-------|
| Width (mm):                          | 188   |
| Length (mm):                         | 2000  |
| Single board area (m <sup>2</sup> ): | 0.375 |
| Boards per package (pieces):         | 8     |
| Package volume (m <sup>2</sup> ):    | 3.00  |
| Package weight (kg):                 | 23    |

large sound and black knots; filled and partly filled knots and cracks.

Installation method: Floating/glue down

Color change: Visible color change over time, patinates.

Floor heating: Suitable

\* ask your seller about conditions